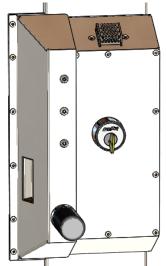

## Airteq Defender

Allows for the replacement of existing locks from any manufacturer with a high security UL Listed electric lock.

- ► ASTM Lock Tested
- ▶ Surface Mounted
- ▶ Anti-Suicide Design
- ▶ Designed To Prevent 'Sheeting' Or 'Popping' Of The Latchbolt
- ► Existing Mogul Or Mortise Key Cylinders May Be Reused If Desired
- ► Integral Security Door Position Switch (DPS)

  Available
- ▶ LED Secure Door Indicator Option
- ▶ Optional Door Stop on Integrated Flush Pull

2511 Midpark Road Montgomery, AL 36109 **800.466.3007** www.airteg.com