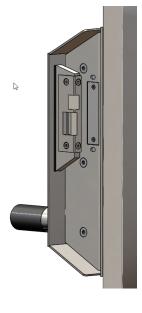

## Airteq Defender

Allows for the replacement of existing locks from any manufacturer with a high security UL Listed electric lock.

- ► ASTM Lock Tested
- ▶ Surface Mounted
- ▶ Anti-Suicide Design
- ▶ Designed To Prevent 'Sheeting' Or 'Popping' Of The Latchbolt
- ► Existing Mogul Or Mortise Key Cylinders May Be Reused If Desired
- ► Integral Security Door Position Switch (DPS)

  Available
- ▶ LED Secure Door Indicator Option
- ▶ Optional Door Stop on Integrated Flush Pull

2511 Midpark Road Montgomery, AL 36109 **800.466.3007** www.airteg.com