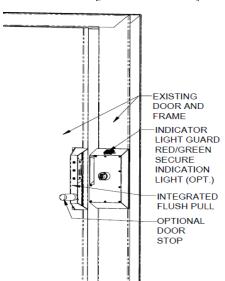

## Airteq Defender

Allows for the replacement of existing locks from any manufacturer with a high security UL Listed electric lock.

- ► ASTM Lock Tested
- ▶ Surface Mounted
- ▶ Anti-Suicide Design
- ▶ Designed To Prevent 'Sheeting' Or 'Popping' Of The Latchbolt
- ► Existing Mogul Or Mortise Key Cylinders May Be Reused If Desired
- ► Integral Security Door Position Switch (DPS)

  Available
- ▶ LED Secure Door Indicator Option
- ▶ Optional Door Stop on Integrated Flush Pull

2511 Midpark Road Montgomery, AL 36109 **800.466.3007** www.airteg.com